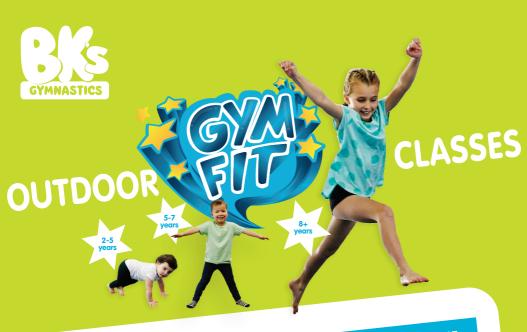

|           | MON | TUE | WED | THUR | FRI | SAT                      |
|-----------|-----|-----|-----|------|-----|--------------------------|
| CLASS     |     |     |     |      |     | 9 - 9.45am<br>10-10.45am |
| 2-5 years |     |     |     |      |     |                          |

|           |     | - 1F                 | WED | THUR                 | PKI |                            |
|-----------|-----|----------------------|-----|----------------------|-----|----------------------------|
| CLASS     | MON | TUE                  |     | 4-4.45pm             |     | 10-10.45am<br>11 - 11.45am |
| 5-7 years |     | 4-4.45pm<br>5-5.45pm |     | 5-5.45pm             |     | 10-10.45am                 |
| 8+ years  |     | 4-4.45pm<br>5-5.45pm |     | 4-4.45pm<br>5-5.45pm |     | 11- 11.45am                |