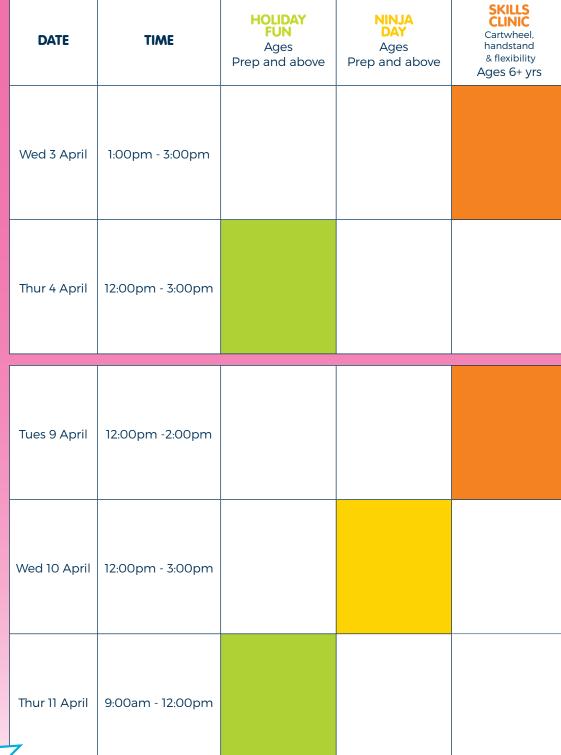

# **HOLIDAY FUN**

3 hours \$50 Early Bird \$45.00

## **NINJA DAY**

3 hours \$50 Early Bird \$45.00

#### **SKILLS CLINIC**

2 hours \$40 Early Bird \$35.00